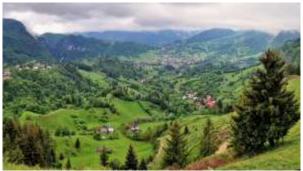

The mountainous area, which represents a quarter of the county's territory, offers exceptional attractions: gorges, waterfalls, caves, lakes, numerous marked trails, and opportunities for climbing and skiing. Mountain tourism is practiced within two main areas: the Câmpulung area and the Curtea de Arges area. In Arges County, there are 22 climbing routes, 20 hiking trails in the Făgăraș Mountains, 15 hiking trails in the Iezer-Păpuşa Mountains, 4 hiking trails in Piatra Craiului, and 7 hiking trails in the Leaota Mountains [7]. The Dâmbovița Valley and Gorges partly define the picturesque landscape of the Rucăr-Dâmbovicioara area (Photo 1), characterized by successive series of gorges. The rich vegetation, sparkling and cold waters, and the fact that some of the gorges (from Cetățeni) have been declared a natural reserve, along with the Dâmbovicioara Cave (30 km from Câmpulung), enhance the excitement of a journey through this valley [13].