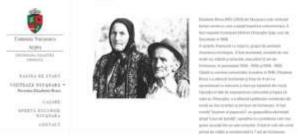

Photo 8. "Visit Nucșoara" Section Source: Own contribution.

Photo 9. "Visit Nucșoara" Section Source: Own contribution.

Within the "Visit Nucşoara" Section, a subsection titled "The Story of Elisabeta Rizea" has been created. Elisabeta Rizea (1912-2003) from Nucşoara (Photo 10) is a symbol of the Romanian woman who fought against communism. In the anti-communist resistance group centered in Nucşoara, many residents from neighboring villages were drawn in, convinced by the calamities that the Bolsheviks would bring, while also hoping for Western assistance. What now seems like naivety was, at that time, desperation. In 1949, the arrests of the "haiduci" (outlaws) began,

and those who remained free lived hidden in huts, on hills, and in the mountains. The Security forces sent so many people to Nucşoara and its surroundings that there were more security officers than residents. Elisabeta was arrested, interrogated, beaten, and tortured, and then imprisoned, but she did not reveal any secrets. After her initial release, she continued to help those who still opposed communism.

Photo 10. Subsection "The Story of Elisabeta Rizea" Source: Own contribution.

The story of this woman and those who sacrificed themselves opposing the Bolshevik regime was first revealed in 1992, when she gave an interview to Lucia Hossu-Longin for the series "Memorialul durerii" (The Memorial of Suffering). She was visited in Nucşoara by former President Emil Constantinescu and the royal family. She had also known former King Michael I from childhood when he had attended a gathering in the village [5].