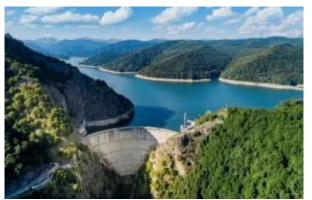

Photo 2. Vidraru Dam and Lake Source: https://www.infoghidromania.com/[8].

Vidraru Lake, an accumulation lake dammed by the impressive Vidraru Dam, which is part of the Argeş Hydroelectric Power Plant, is situated between the stone walls of the gorges (166 meters high) (Photo 2). Downstream from Vidraru, a chain of lakes has been constructed, accompanied by small hydroelectric plants: Oneşti, Cerbureni, Curtea de Argeş, Zigoneni, Bascov, and Ştefăneşti [8].